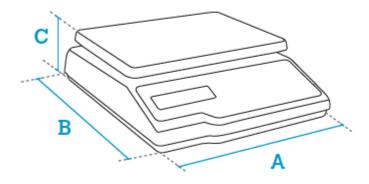

#### Data in mm

| Α | 320 |
|---|-----|
| В | 400 |
| С | 116 |

Plate dimensions: L303 x W233 mm