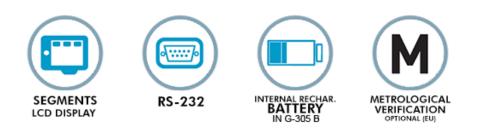

#### **COMMUNICATION TO PC / POS / PCR**

- Communication protocol change is made by telecharge from a PC.
- RS-232 interface.

#### **POWER SUPPLY**

- Mains: AC/DC (12 V / 500 mA) adaptor.
- 6 VDC / 4.5 Ah internal rechargeable battery (only for G-305 B).