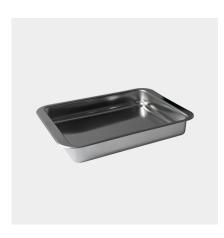

#### ITALIAN PLATE

L357 x W235 x H55 mm. The Italian plate is placed on the flat plate. A new weight adjustment might be neccesary. Consult us.

Astintze, 26 48160 Derio (Vizcaya) Spain **T.** (+34) 94 452 15 10 **E.** dibal@dibal.com