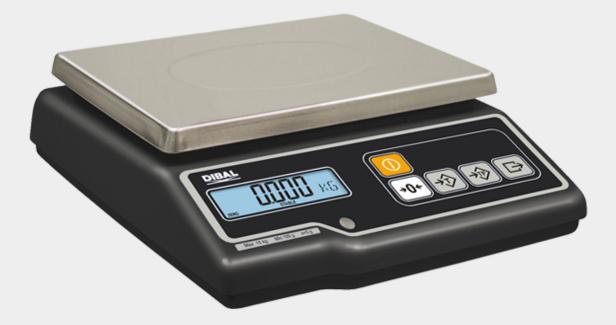

# COUNTER SCALES G-305 SERIES

Weight only scales without printer, with RS-232 communications for PC or cash drawer connection.

## INFORMATION

Dibal G-305: a very easy to use weight only scale without printer. This scale can be connected to PC, for sending and receiving data and updates, or POS/cash drawer. Models with internal rechargeable battery are available.

#### **CONSTRUCTION**

- Structure:
  - ABS plastic housing.
- Console:
  - Keypad with 5-keys and backlit LCD display of 4 digits.
- Plate:
  - $\circ\,$  Type: Flat.
  - Material: Stainless steel.